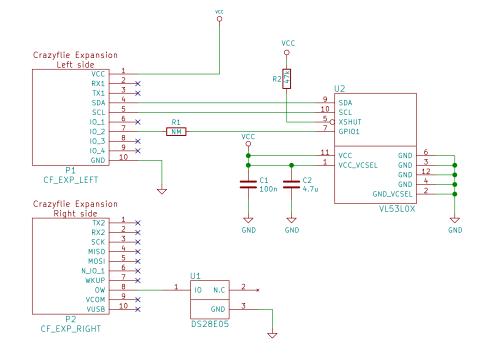

- Please note the following about the Crazyflie expansion connectors: \* VCOM is always on power directly from the battery/USB and is not regulated \* VCC is only on when the system is on and is regulated to 2.8V \* VUSB is connected directly to the USB which means this will supply at 4.5-5.5V when the USB is connected and can be used for charging the battery when the USB is not connected